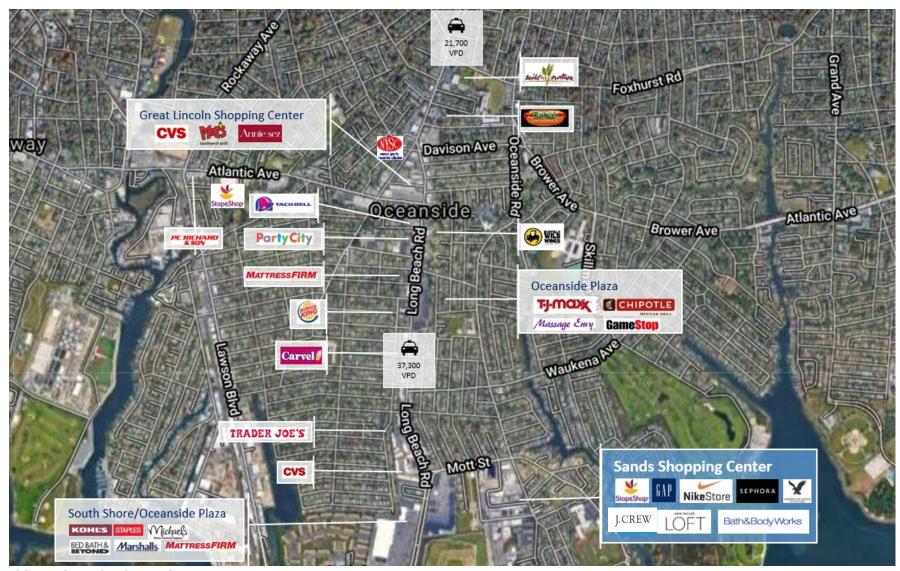

# **OCEANSIDE RETAIL**

# **SANDS SHOPPING CENTER**

Nassau County, Long Island OCEANSIDE, NY





#### **SPACE DETAILS**

#### **Address**

3509 Long Beach Road, Oceanside, NY

## Location

On the corner of Long Beach Road & Mott Street

## **Approximate Size of Available Space**

7,000 square feet

## **Frontage**

70 feet

## **Major Anchors:**

Stop & Shop, Old Navy, Nike Factory, Gap

### **Neighboring Tenants**

Sephora, Ann Taylor Loft, Victoria's Secret, Banana Republic, J. Crew Factory, Athleta

## **Shopping Center GLA**

197,438 square feet

# **Parking**

800 cars

#### **Possession**

February 2025

70' x 100' 7,000 SF GLA 70 feet of frontage

#### **LEASE PLAN**



#### **AERIAL**



#### **CONTACT EXCLUSIVE AGENT**

#### **Michael Friedman**

Michael@ilrny.com Direct 718 482 9800 x1



3 Columbus Circle, 15<sup>th</sup> Floor New York, NY 10019 Phone 718 482 9800 www.ilrny.com