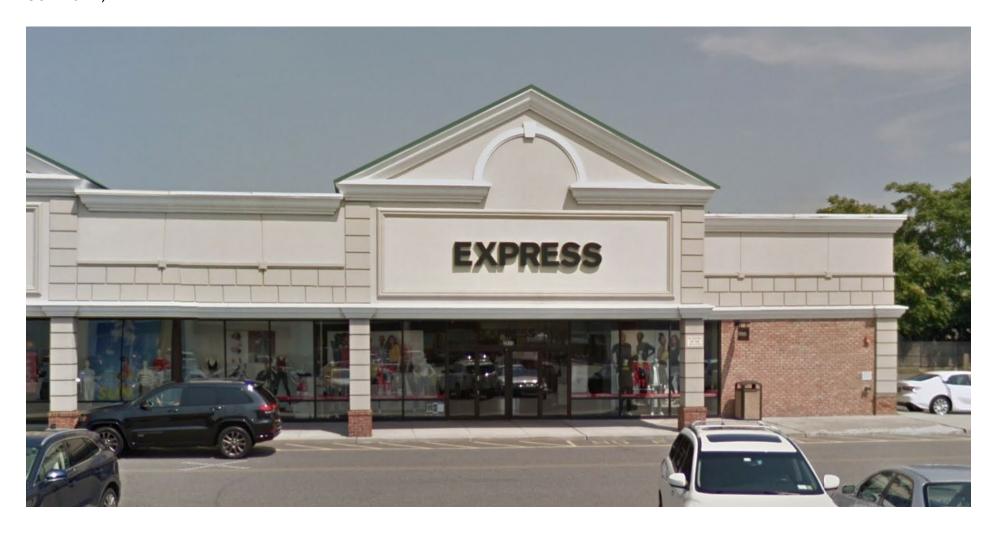

#### **Address**

3509 Long Beach Road, Oceanside, NY

## **Approximate Size of Available Space**

7,000 square feet

## **Frontage**

70 feet

### **Neighboring Tenants**

Sephora, Ann Taylor Loft, Victoria's Secret, Banana Republic, J. Crew Factory, Athleta