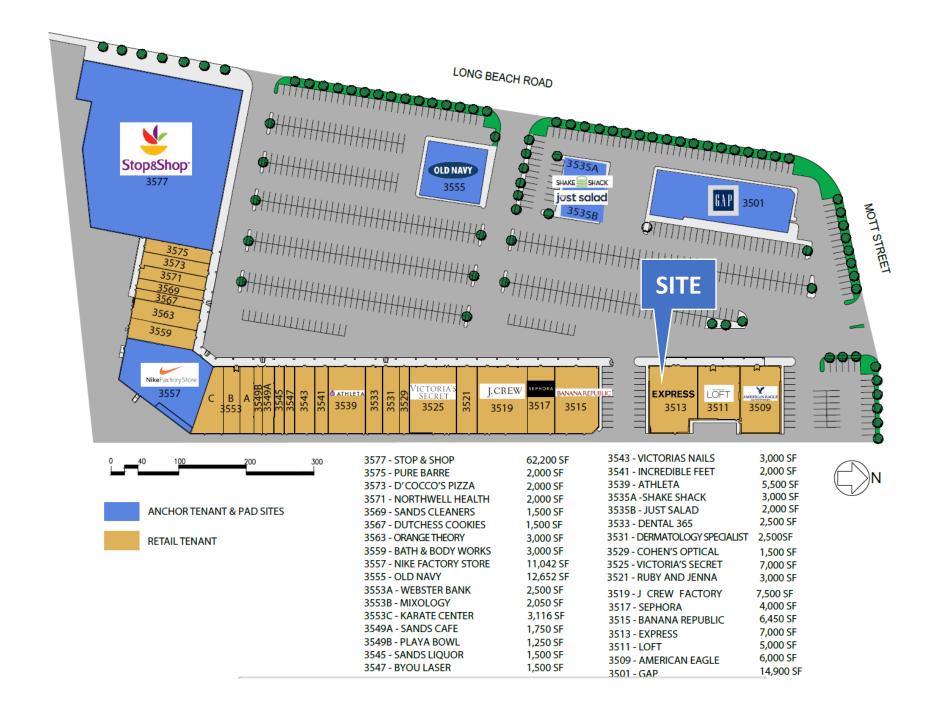

#### **LEASE PLAN**

## **Major Anchors:**

Stop & Shop, Old Navy, Nike Factory, Gap

### **Neighboring Tenants**

Sephora, Ann Taylor Loft, Victoria's Secret, Banana Republic, J. Crew Factory, Athleta

## **Shopping Center GLA**

197,438 square feet