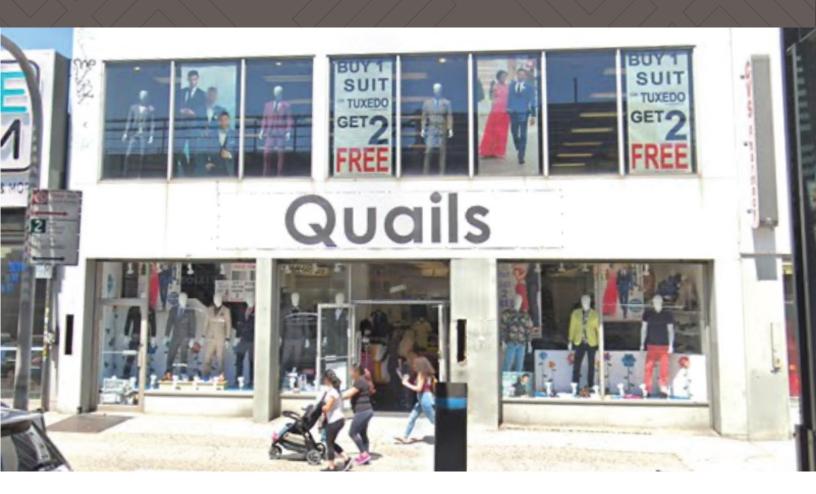

#### **Address**

2147 86th Street Brooklyn, NY 11214

# **Frontage**

40 feet on 86th Street

### **Neighboring Tenants**

Gap, Starbucks, Teso Life, Carter's, Foot Action, Chase, Capital One, Citibank, TDBank