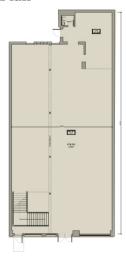

# 2147 86TH STREET BROOKLYN, NY



36-12 34th Avenue, 2nd Floor Long Island City, NY 11106 PH 718.482.9800 www.inlinerealtyinc.com



# 2147 86TH STREET BROOKLYN, NY



#### **Address**

2147 86th Street Brooklyn, NY 11214

## Neighborhood

Bensonhurst

#### **Cross Street**

Bay Parkway & 21st Avenue

# Possession

Immediate

#### Gross Leasable Area

3,800 SF – Ground (Approx.) 2,600 SF – 2nd Floor (Approx.) 600 SF – Basement (Approx.)

# **Frontage**

40 feet on 86th Street

# **Transportation**

Subway - 2.45M Annual Riders Bay Parkway

### **Neighboring Tenants**

Gap, Starbucks, Teso Life, Carter's, Foot Action, Chase, Capital One, Citibank, TDBank

### **Ground Floor Plan**



#### Second Floor Plan



# For more information, contact exclusive agents:

Michael Friedman michael@ilrny.com

718.482.9800 ext. 1

David Alani

david@ilrny.com 718.482.9800 ext. 2